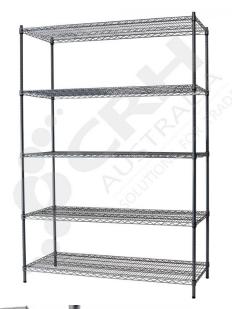

## CRH Powder Coat Shelf Unit, 355mm Deep x 1213mm Wide, 5 Tier, 2185mm High Post

PART No: S355x12135T86P

## **FEATURES**

CRH Australia Shelving is the perfect choice for Quality, Strength & Hygiene in the Foodservice Industry.

Constructed from zinc plated steel the finish is an Epoxy Powder Coating with Anti-Microbial protection. The result is a clean gloss finish with excellent protection against rust & corrosion and ideal for Drystore, Cool Room or Freezer Room application.

Anti-Microbial protection is a permanent treatment during the manufacturing process to ease cleaning and inhibit bacterial growth.

Features include:

- A Load Rating of 350kg per shelf (spread evenly across the shelf).
- Easily assembled and shelves adjustable in 25mm increments.
- Anti-Microbial Protection against micro-organisms such as Bacteria, Mould & Algae.
- 5 Year warranty against rust & corrosion.
- Strong wire shelves allow excellent air circulation & visibility.
- Adjustable feet for stability on uneven floor surfaces.
- Powder Epoxy coating finish allows for easy cleaning.
- Optional Castor set (2 Braked & 2 Un-Braked) for easy mobility.
- NSF Approved