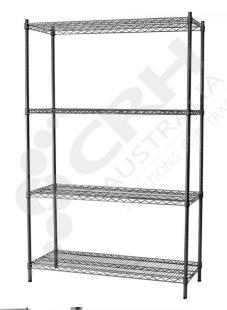

## CRH Powder Coat Shelf Unit, 355mm Deep x 1213mm Wide, 4 Tier, 2185mm High Post

PART No: S355x12134T86P

## **FEATURES**

CRH Australia Shelving is the perfect choice for Quality, Strength & Hygiene in the Foodservice Industry.

Constructed from zinc plated steel the finish is an Epoxy Powder Coating with Anti-Microbial protection. The result is a clean gloss finish with excellent protection against rust & corrosion and ideal for Drystore, Cool Room or Freezer Room application.

Anti-Microbial protection is a permanent treatment during the manufacturing process to ease cleaning and inhibit bacterial growth.

Features include:

- A Load Rating of 350kg per shelf (spread evenly across the shelf).
- Easily assembled and shelves adjustable in 25mm increments.
- Anti-Microbial Protection against micro-organisms such as Bacteria, Mould & Algae.
- 5 Year warranty against rust & corrosion.
- Strong wire shelves allow excellent air circulation & visibility.
- Adjustable feet for stability on uneven floor surfaces.
- Powder Epoxy coating finish allows for easy cleaning.
- Optional Castor set (2 Braked & 2 Un-Braked) for easy mobility.
- NSF Approved

Colour: Silver Grey

Material: Zinc Plated with Epoxy Powder Coat

CRH Australia Pty Ltd 1-3 Nelson Street Moorabbin VIC 3189 Australia t+61 3 9532 f+61 3 9532 2696