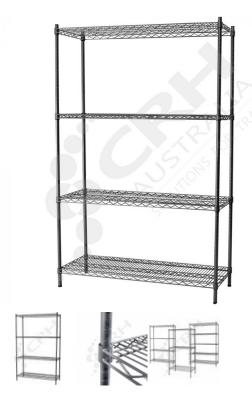

## CRH Powder Coat Shelf Unit, 355mm Deep x 1213mm Wide, 4 Tier, 1900mm High Post

PART No: S355x12134T75P

## **FEATURES**

CRH Australia Shelving is the perfect choice for Quality, Strength & Hygiene in the Foodservice Industry.

Constructed from zinc plated steel the finish is an Epoxy Powder Coating with Anti-Microbial protection. The result is a clean gloss finish with excellent protection against rust & corrosion and ideal for Drystore, Cool Room or Freezer Room application.

## Features include:

- A Load Rating of 350kg per shelf (spread evenly across the shelf).
- Easily assembled and shelves adjustable in 25mm increments.
- Anti-Microbial Protection against micro-organisms such as Bacteria, Mould & Algae.
- 5 Year warranty against rust & corrosion.
- Strong wire shelves allow excellent air circulation & visibility.
- Adjustable feet for stability on uneven floor surfaces.
- Powder Epoxy coating finish allows for easy cleaning.
- Optional Castor set (2 Braked & 2 Un-Braked) for easy mobility.
- NSF Approved

Colour: Silver Grey

Material: Zinc Plated with Epoxy Powder Coat