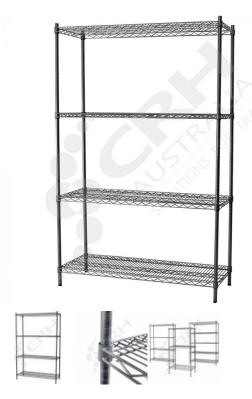

## CRH Powder Coat Shelf Unit, 355mm Deep x 1213mm Wide, 4 Tier, 1370mm High Post

PART No: S355x12134T54P

## **FEATURES**

CRH Australia Shelving is the perfect choice for Quality, Strength & Hygiene in the Foodservice Industry.

Constructed from zinc plated steel the finish is an Epoxy Powder Coating with Anti-Microbial protection. The result is a clean gloss finish with excellent protection against rust & corrosion and ideal for Drystore, Cool Room or Freezer Room application.

## Features include:

- A Load Rating of 350kg per shelf (spread evenly across the shelf).
- Easily assembled and shelves adjustable in 25mm increments.
- Anti-Microbial Protection against micro-organisms such as Bacteria, Mould & Algae.
- 5 Year warranty against rust & corrosion.
- Strong wire shelves allow excellent air circulation & visibility.
- Adjustable feet for stability on uneven floor surfaces.
- Powder Epoxy coating finish allows for easy cleaning.
- $\bullet$  Optional Castor set (2 Braked & 2 Un-Braked) for easy mobility.
- NSF Approved

Colour: Silver Grey

Material: Zinc Plated with Epoxy Powder Coat