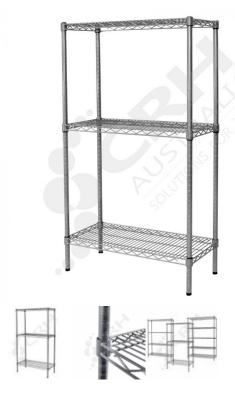

## CRH Powder Coat Shelf Unit, 355mm Deep x 1213mm Wide, 3 Tier, 2185mm High Post

PART No: S355x12133T86P

## **FEATURES**

CRH Australia Shelving is the perfect choice for Quality, Strength & Hygiene in the Foodservice Industry.

Constructed from zinc plated steel the finish is an Epoxy Powder Coating with Anti-Microbial protection. The result is a clean gloss finish with excellent protection against rust & corrosion and ideal for Drystore, Cool Room or Freezer Room application.

## Features include:

- A Load Rating of 350kg per shelf (spread evenly across the shelf).
- Easily assembled and shelves adjustable in 25mm increments.
- Anti-Microbial Protection against micro-organisms such as Bacteria, Mould & Algae.
- 5 Year warranty against rust & corrosion.
- Strong wire shelves allow excellent air circulation & visibility.
- Adjustable feet for stability on uneven floor surfaces.
- Powder Epoxy coating finish allows for easy cleaning.
- $\bullet$  Optional Castor set (2 Braked & 2 Un-Braked) for easy mobility.
- NSF Approved

Colour: Silver Grey

Material: Zinc Plated with Epoxy Powder Coat