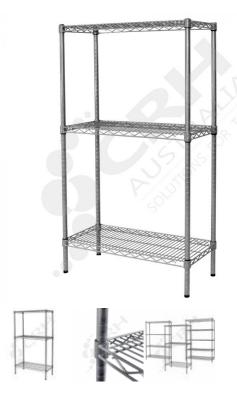

## CRH Powder Coat Shelf Unit, 355mm Deep x 1213mm Wide, 3 Tier, 1370mm High Post

PART No: S355x12133T54P

## **FEATURES**

CRH Australia Shelving is the perfect choice for Quality, Strength & Hygiene in the Foodservice Industry.

Constructed from zinc plated steel the finish is an Epoxy Powder Coating with Anti-Microbial protection. The result is a clean gloss finish with excellent protection against rust & corrosion and ideal for Drystore, Cool Room or Freezer Room application.

## Features include:

- A Load Rating of 350kg per shelf (spread evenly across the shelf).
- Easily assembled and shelves adjustable in 25mm increments.
- Anti-Microbial Protection against micro-organisms such as Bacteria, Mould & Algae.
- 5 Year warranty against rust & corrosion.
- Strong wire shelves allow excellent air circulation & visibility.
- Adjustable feet for stability on uneven floor surfaces.
- Powder Epoxy coating finish allows for easy cleaning.
- $\bullet$  Optional Castor set (2 Braked & 2 Un-Braked) for easy mobility.
- NSF Approved