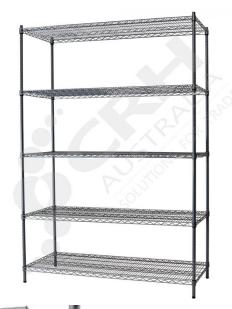

## CRH Powder Coat Shelf Unit, 355mm Deep x 1060mm Wide, 5 Tier, 2185mm High Post

PART No: S355x10605T86P

## **FEATURES**

CRH Australia Shelving is the perfect choice for Quality, Strength & Hygiene in the Foodservice Industry.

Constructed from zinc plated steel the finish is an Epoxy Powder Coating with Anti-Microbial protection. The result is a clean gloss finish with excellent protection against rust & corrosion and ideal for Drystore, Cool Room or Freezer Room application.

Anti-Microbial protection is a permanent treatment during the manufacturing process to ease cleaning and inhibit bacterial growth.

Features include:

- A Load Rating of 350kg per shelf (spread evenly across the shelf).
- Easily assembled and shelves adjustable in 25mm increments.
- Anti-Microbial Protection against micro-organisms such as Bacteria, Mould & Algae.
- 5 Year warranty against rust & corrosion.
- Strong wire shelves allow excellent air circulation & visibility.
- Adjustable feet for stability on uneven floor surfaces.
- Powder Epoxy coating finish allows for easy cleaning.
- Optional Castor set (2 Braked & 2 Un-Braked) for easy mobility.
- NSF Approved

Colour: Silver Grey

Material: Zinc Plated with Epoxy Powder Coat

CRH Australia Pty Ltd 1-3 Nelson Street Moorabbin VIC 3189 Australia t+61 3 9532 f+61 3 9532 2696