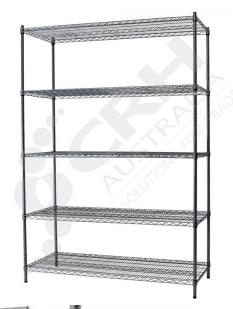

## CRH Powder Coat Shelf Unit, 355mm Deep x 1060mm Wide, 5 Tier, 1900mm High Post

PART No: S355x10605T75P

## **FEATURES**

CRH Australia Shelving is the perfect choice for Quality, Strength & Hygiene in the Foodservice Industry.

Constructed from zinc plated steel the finish is an Epoxy Powder Coating with Anti-Microbial protection. The result is a clean gloss finish with excellent protection against rust & corrosion and ideal for Drystore, Cool Room or Freezer Room application.

Anti-Microbial protection is a permanent treatment during the manufacturing process to ease cleaning and inhibit bacterial growth.

Features include:

- A Load Rating of 350kg per shelf (spread evenly across the shelf).
- Easily assembled and shelves adjustable in 25mm increments.
- Anti-Microbial Protection against micro-organisms such as Bacteria, Mould & Algae.
- 5 Year warranty against rust & corrosion.
- Strong wire shelves allow excellent air circulation & visibility.
- Adjustable feet for stability on uneven floor surfaces.
- Powder Epoxy coating finish allows for easy cleaning.
- Optional Castor set (2 Braked & 2 Un-Braked) for easy mobility.
- NSF Approved