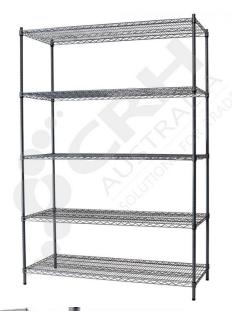

## CRH Powder Coat Shelf Unit, 355mm Deep x 1060mm Wide, 5 Tier, 1370mm High Post

PART No: S355x10605T54P

## **FEATURES**

CRH Australia Shelving is the perfect choice for Quality, Strength & Hygiene in the Foodservice Industry.

Constructed from zinc plated steel the finish is an Epoxy Powder Coating with Anti-Microbial protection. The result is a clean gloss finish with excellent protection against rust & corrosion and ideal for Drystore, Cool Room or Freezer Room application.

Anti-Microbial protection is a permanent treatment during the manufacturing process to ease cleaning and inhibit bacterial growth.

Features include:

- A Load Rating of 350kg per shelf (spread evenly across the shelf).
- Easily assembled and shelves adjustable in 25mm increments.
- Anti-Microbial Protection against micro-organisms such as Bacteria, Mould & Algae.
- 5 Year warranty against rust & corrosion.
- Strong wire shelves allow excellent air circulation & visibility.
- Adjustable feet for stability on uneven floor surfaces.
- Powder Epoxy coating finish allows for easy cleaning.
- Optional Castor set (2 Braked & 2 Un-Braked) for easy mobility.
- NSF Approved