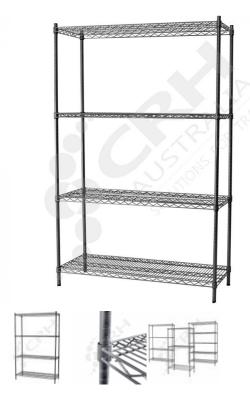

## CRH Powder Coat Shelf Unit, 355mm Deep x 1060mm Wide, 4 Tier, 1900mm High Post

PART No: S355x10604T75P

## **FEATURES**

CRH Australia Shelving is the perfect choice for Quality, Strength & Hygiene in the Foodservice Industry.

Constructed from zinc plated steel the finish is an Epoxy Powder Coating with Anti-Microbial protection. The result is a clean gloss finish with excellent protection against rust & corrosion and ideal for Drystore, Cool Room or Freezer Room application.

## Features include:

- A Load Rating of 350kg per shelf (spread evenly across the shelf).
- Easily assembled and shelves adjustable in 25mm increments.
- Anti-Microbial Protection against micro-organisms such as Bacteria, Mould & Algae.
- 5 Year warranty against rust & corrosion.
- Strong wire shelves allow excellent air circulation & visibility.
- Adjustable feet for stability on uneven floor surfaces.
- Powder Epoxy coating finish allows for easy cleaning.
- $\bullet$  Optional Castor set (2 Braked & 2 Un-Braked) for easy mobility.
- NSF Approved

Colour: Silver Grey

Material: Zinc Plated with Epoxy Powder Coat