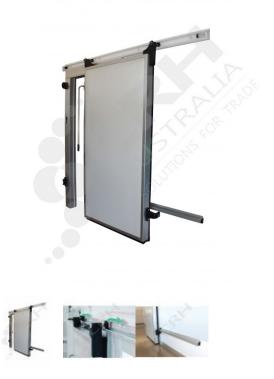

## EcoGlide Sliding Door Hardware Kit - 1100-1600mm Wide, 100mm Panel

PART No: CRH-SS3102-100

## **FEATURES**

EcoGlide Wall Guided Sliding Door System, for Doors 1100mm - 1600mm Wide, 100mm Panel.

This EcoGlide Kit does not include the Door Blade, Door Frame or Gasket.

Please Note: The Track is a Mill Finish.

EcoGlide Sliding Door Systems are strong, smart and simple to install. What makes this system shine over its competitors is the 'Drop Down & In' rail design which saves energy by giving a positive seal around the door frame & floor. Opening the doors from the inside or the outside is effortless using lever handles that replace brut strength with a smooth action that is superior in terms of Occupational Health & Safety. The Wall Guided system has the added advantage of nothing on the floor providing better hygiene and forgiveness for uneven floors.