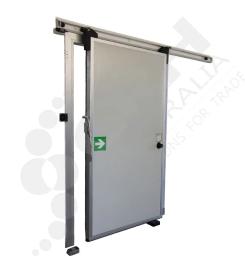

## EcoGlide Sliding Door Hardware Kit - 1100-1600mm Wide, 100mm Panel

PART No: CRH-SS2102-100

## **FEATURES**

EcoGlide Floor Guided Sliding Door System, for Doors 1100mm - 1600mm Wide, 100mm Panel.

This EcoGlide Kit does not include the Door Blade, Door Frame or Gasket.

Please Note: The Track is a Mill Finish.

EcoGlide Sliding Door Systems are strong, smart and simple to install. What makes this system shine over its competitors is the 'Drop Down & In' rail design which saves energy by giving a positive seal around the door frame & floor. Opening the doors from the inside or the outside is effortless using lever handles that replace brut strength with a smooth action that is superior in terms of Occupational Health & Safety.