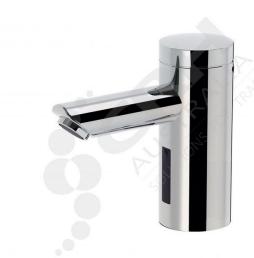

## **GE Automatic Hob Mount Basin Sensor Tap**

PART No: TZ-L20SM

## **FEATURES**

Galvin TZ-L20SM hob mounted, chrome plated electronic tapware is ideal for high-end or private restrooms & Commercial Kitchens that call for the convenience of touch free activation. Water flows only when needed providing energy savings and convenience.

Colour: Chrome

Material: Chrome Plated