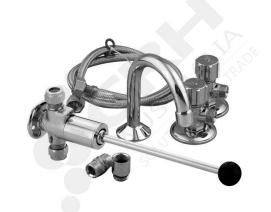

## **GE Hands Free Knee Operated Basin Kit**

PART No: TP08045K

## **FEATURES**

GE Knee Operated Basin Kit

## **ADDITIONAL INFORMATION**

Comprises: Knee Operated Valve, Timeflow Regulator, Fixed Chrome Plated Basin Outlet, Two Mini Cistern Stops, 1000mm Flexi Connector. Avoiding hand contact with tapware helps reduces the risk of cross contamination, which is particularly important in food preparation and processing plants. The soft spring is perfect for hands-free operation and is easily mounted. It has a self-closing function which reduces water and energy wastage. Knee operating tap including knee valve and tap outlet Timed flow shut off results in major water and electrical savings. Hands free operation supports infection control and saves time in cleaning. Robust lever that can take heavy usage Brass construction Chrome plate finish