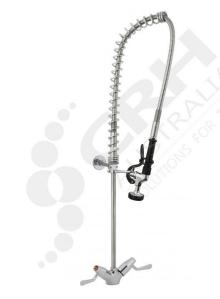

# **Ezy-Wash CP-BS Hob Mtd Twin Mixer Pre-Rinse**

PART No: TF100HJS

#### **FEATURES**

Pre-Rinse units are designed to clear excess food debris and sauces off dishes before placing them in commercial dishwashing machines. Featuring an ergonomic spray gun trigger handle which allows easy use. The heavy duty design makes it ideal for installation in all types of applications.

## **Features**

 $\frac{1}{4}$  turn jumper valve hot and cold control tap with 80mm levers.

Stainless steel flexible hose connections with 1/2" BSP female connection on the inlets.

## Flexible hose TPU inner.

Stainless steel spring.

Trigger hand spray.

#### **Technical Information**

Inlet: 1/2" BSP - Female Flexi Tails

Outlet: Trigger Spray Headworks: Jumper Valve

Working Pressure Range (kPa): 100 - 500 Maximum Working Temperature (°C): 5 - 65

Nominal Flow Rate: 4.5 Construction: Brass