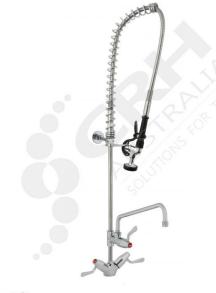

## Ezy-Wash CP-BS Hob Mtd Twin Mixer Pre-Rinse Unit Type 100 Flex Tail - Pot Filler

PART No: TF100HJP

## **FEATURES**

Pre-Rinse units are designed to clear excess food debris and sauces off dishes before placing them in commercial dishwashing machines. Featuring an ergonomic spray gun trigger handle which allows easy use. The heavy duty design makes it ideal for installation in all types of applications.

## **Features**

 $\frac{1}{4}$  turn jumper valve hot and cold control tap with 80mm levers. Stainless steel flexible hose connections with  $\frac{1}{2}$ " BSP female connection on the inlets.

Flexible hose TPU inner.

Stainless steel spring. Trigger hand spray.

## **Technical Information**

Inlet: 1/2" BSP - Female Flexi Tails

Outlet: Trigger Spray Headworks: Jumper Valve

Working Pressure Range (kPa): 100 - 500 Maximum Working Temperature (°C): 5 - 65

Nominal Flow Rate: 4.5 Construction: Brass