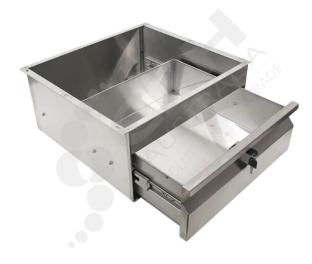

## **FEATURES**

CRH Stainless Steel Drawer Unit, 445mm x 435mm, with lock and outside flange.

Colour: Polished

Material: Stainless Steel (304)

## **ADDITIONAL INFORMATION**

CRH Stainless Steel Drawers are perfect for use in the tough environments of the commercial kitchen, hospitals or anywhere where long lasting, clean stainless steel is required. The outside flange allows the unit to be easily attached to the underside of a bench.

### Features:

- 0.9mm 304 Grade stainless steel drawer with 1.2mm casing.
- Lock with 2 keys supplied.
- Full extension ball bearing 202 grade stainless steel drawer slides.

#### **Dimensions:**

- Overall 445mm x 435mm x 210mm.
- Inside Drawer 405mm x 410mm x 150mm.
- Drawer depth 125mm.
- Dimensions exclude the 20mm flange.

CRH Australia Pty Ltd 1-3 Nelson Street Moorabbin VIC 3189 Australia t+61 3 9532 f+61 3 9532 2696