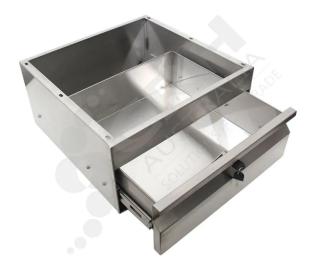

# **CRH Stainless Steel Drawer Unit -Inside Flange**

PART No: SSD-445435IF

## **FEATURES**

CRH Stainless Steel Drawer Unit, 445mm x 435mm, with lock and inside flange.

Colour: Polished

Material: Stainless Steel (304)

## **ADDITIONAL INFORMATION**

CRH Stainless Steel Drawers are perfect for use in the tough environments of the commercial kitchen, hospitals or anywhere where long lasting, clean stainless steel is required. The inside flange allows the unit to be easily attached to the underside of a bench, or to another SSD-445435IF in order to create a stacked unit.

### Features:

- 0.9mm 304 Grade stainless steel drawer with 1.2mm casing.
- Lock with 2 keys supplied.
- Full extension ball bearing 202 grade stainless steel drawer slides.

#### **Dimensions:**

- Overall 445mm x 435mm x 210mm.
- Inside Drawer 405mm x 410mm x 150mm.
- Drawer depth 125mm.

CRH Australia Pty Ltd 1-3 Nelson Street Moorabbin VIC 3189 Australia t+61 3 9532 f+61 3 9532 2696