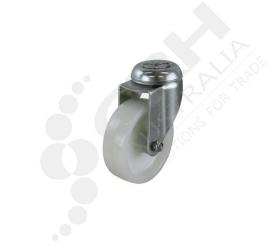

## 100mm Nylon Wheel Single Bolt Swivel Castor

PART No: S4485

## **FEATURES**

Wheel Diameter: 100mm

Wheel Width: 30mm

Wheel Type: Nylon

Wheel Code: NY4417

Wheel Bearing Type: Plain Bore

Castor Height: 133mm

Swivel Radius: 90mm

Bolt Hole Size: 12mm

Maximum Load Capacity: 100kg

**Recommended Load Capacity:** 80kg

Material: Nylon Wheel, Zinc Plate Body