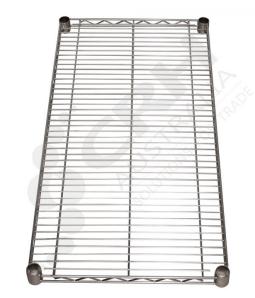

## CRH 304 Grade Stainless Steel Wire Shelf, 610mm x 1518mm

PART No: S2460SS

## **FEATURES**

CRH Australia 304 Grade Stainless Steel Shelving is the perfect choice for Quality, Strength & Hygiene in the Foodservice Industry.

Constructed from quality 304 grade Stainless steel with a polished finish this option provides excellent protection against rust & corrosion and ideal for Drystore, Cool Room or Freezer Room application.

Features include:

- A Load Rating of 350kg per shelf (spread evenly across the shelf).
- Easily assembled and shelves adjustable in 25mm increments.
- Strong wire shelves allow excellent air circulation & visibility.
- Adjustable feet for stability on uneven floor surfaces.
- Polished Stainless Steel finish allows for easy cleaning.
- Optional Castor set (2 Braked & 2 Un-Braked) for easy mobility (Zinc Plated castors).
- NSF Approved