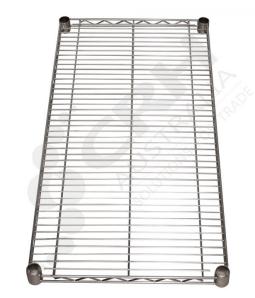

## CRH 304 Grade Stainless Steel Wire Shelf, 610mm x 1365mm

PART No: S2454SS

## **FEATURES**

CRH Australia 304 Grade Stainless Steel Shelving is the perfect choice for Quality, Strength & Hygiene in the Foodservice Industry.

Constructed from quality 304 grade Stainless steel with a polished finish this option provides excellent protection against rust & corrosion and ideal for Drystore, Cool Room or Freezer Room application.

Features include:

- A Load Rating of 350kg per shelf (spread evenly across the shelf).
- Easily assembled and shelves adjustable in 25mm increments.
- Strong wire shelves allow excellent air circulation & visibility.
- Adjustable feet for stability on uneven floor surfaces.
- Polished Stainless Steel finish allows for easy cleaning.
- Optional Castor set (2 Braked & 2 Un-Braked) for easy mobility (Zinc Plated castors).
- NSF Approved