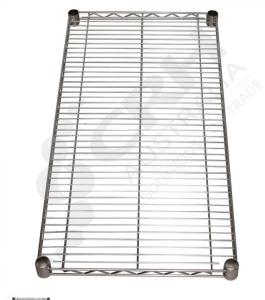

## CRH 304 Grade Stainless Steel Wire Shelf, 610mm x 1213mm

PART No: S2448SS

## **FEATURES**

CRH Australia 304 Grade Stainless Steel Shelving is the perfect choice for Quality, Strength & Hygiene in the Foodservice Industry.

Constructed from quality 304 grade Stainless steel with a polished finish this option provides excellent protection against rust & corrosion and ideal for Drystore, Cool Room or Freezer Room application.

## Features include:

- A Load Rating of 350kg per shelf (spread evenly across the shelf).
- Easily assembled and shelves adjustable in 25mm increments.
- Strong wire shelves allow excellent air circulation & visibility.
- Adjustable feet for stability on uneven floor surfaces.
- Polished Stainless Steel finish allows for easy cleaning.
- Optional Castor set (2 Braked & 2 Un-Braked) for easy mobility (Zinc Plated castors).
- NSF Approved

Colour: Polished

Material: 304 Grade Stainless Steel

info@crh.com.au