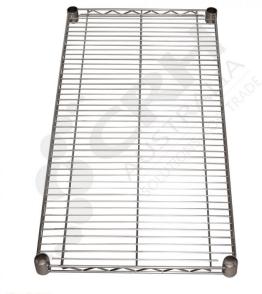

## CRH 304 Grade Stainless Steel Wire Shelf, 610mm x 1060mm

PART No: S2442SS

## Features include:

- A Load Rating of 350kg per shelf (spread evenly across the shelf).
- Easily assembled and shelves adjustable in 25mm increments.
- Strong wire shelves allow excellent air circulation & visibility.
- Adjustable feet for stability on uneven floor surfaces.
- Polished Stainless Steel finish allows for easy cleaning.
- Optional Castor set (2 Braked & 2 Un-Braked) for easy mobility (Zinc Plated castors).
- NSF Approved

Colour: Polished

Material: 304 Grade Stainless Steel