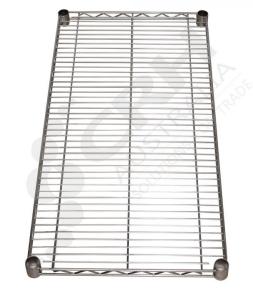

## CRH 304 Grade Stainless Steel Wire Shelf, 610mm x 908mm

PART No: S2436SS

## **FEATURES**

CRH Australia 304 Grade Stainless Steel Shelving is the perfect choice for Quality, Strength & Hygiene in the Foodservice Industry.

Constructed from quality 304 grade Stainless steel with a polished finish this option provides excellent protection against rust & corrosion and ideal for Drystore, Cool Room or Freezer Room application.

Features include:

- A Load Rating of 350kg per shelf (spread evenly across the shelf).
- Easily assembled and shelves adjustable in 25mm increments.
- Strong wire shelves allow excellent air circulation & visibility.
- Adjustable feet for stability on uneven floor surfaces.
- Polished Stainless Steel finish allows for easy cleaning.
- Optional Castor set (2 Braked & 2 Un-Braked) for easy mobility (Zinc Plated castors).
- NSF Approved

Colour: Polished

Material: 304 Grade Stainless Steel