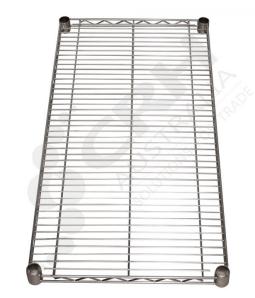

## CRH 304 Grade Stainless Steel Wire Shelf, 610mm x 755mm

PART No: S2430SS

## **FEATURES**

CRH Australia 304 Grade Stainless Steel Shelving is the perfect choice for Quality, Strength & Hygiene in the Foodservice Industry.

Constructed from quality 304 grade Stainless steel with a polished finish this option provides excellent protection against rust & corrosion and ideal for Drystore, Cool Room or Freezer Room application.

Features include:

- A Load Rating of 350kg per shelf (spread evenly across the shelf).
- Easily assembled and shelves adjustable in 25mm increments.
- Strong wire shelves allow excellent air circulation & visibility.
- Adjustable feet for stability on uneven floor surfaces.
- Polished Stainless Steel finish allows for easy cleaning.
- Optional Castor set (2 Braked & 2 Un-Braked) for easy mobility (Zinc Plated castors).
- NSF Approved