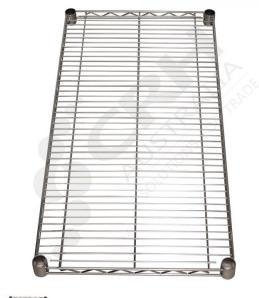

## CRH 304 Grade Stainless Steel Wire Shelf, 457mm x 1822mm

PART No: S1872SS

## **FEATURES**

CRH Australia 304 Grade Stainless Steel Shelving is the perfect choice for Quality, Strength & Hygiene in the Foodservice Industry.

Constructed from quality 304 grade Stainless steel with a polished finish this option provides excellent protection against rust & corrosion and ideal for Drystore, Cool Room or Freezer Room application.

## Features include:

- A Load Rating of 350kg per shelf (spread evenly across the shelf).
- Easily assembled and shelves adjustable in 25mm increments.
- Strong wire shelves allow excellent air circulation & visibility.
- Adjustable feet for stability on uneven floor surfaces.
- Polished Stainless Steel finish allows for easy cleaning.
- Optional Castor set (2 Braked & 2 Un-Braked) for easy mobility (Zinc Plated castors).
- NSF Approved

Colour: Polished

Material: 304 Grade Stainless Steel