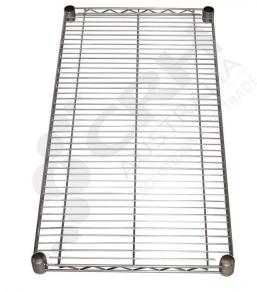

## CRH 304 Grade Stainless Steel Wire Shelf, 457mm x 1365mm

PART No: S1854SS

## **FEATURES**

CRH Australia 304 Grade Stainless Steel Shelving is the perfect choice for Quality, Strength & Hygiene in the Foodservice Industry.

Constructed from quality 304 grade Stainless steel with a polished finish this option provides excellent protection against rust & corrosion and ideal for Drystore, Cool Room or Freezer Room application.

## Features include:

- A Load Rating of 350kg per shelf (spread evenly across the shelf).
- Easily assembled and shelves adjustable in 25mm increments.
- Strong wire shelves allow excellent air circulation & visibility.
- · Adjustable feet for stability on uneven floor surfaces.
- Polished Stainless Steel finish allows for easy cleaning.
- Optional Castor set (2 Braked & 2 Un-Braked) for easy mobility (Zinc Plated castors).
- NSF Approved