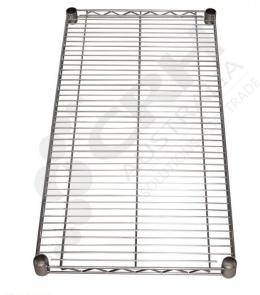

## CRH 304 Grade Stainless Steel Wire Shelf, 457mm x 1213mm

PART No: S1848SS

## **FEATURES**

CRH Australia 304 Grade Stainless Steel Shelving is the perfect choice for Quality, Strength & Hygiene in the Foodservice Industry.

Constructed from quality 304 grade Stainless steel with a polished finish this option provides excellent protection against rust & corrosion and ideal for Drystore, Cool Room or Freezer Room application.

## Features include:

- A Load Rating of 350kg per shelf (spread evenly across the shelf).
- Easily assembled and shelves adjustable in 25mm increments.
- Strong wire shelves allow excellent air circulation & visibility.
- · Adjustable feet for stability on uneven floor surfaces.
- Polished Stainless Steel finish allows for easy cleaning.
- Optional Castor set (2 Braked & 2 Un-Braked) for easy mobility (Zinc Plated castors).
- NSF Approved