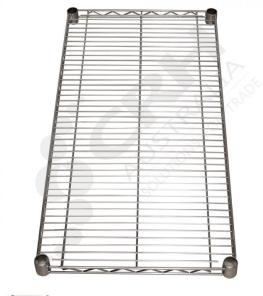

## CRH 304 Grade Stainless Steel Wire Shelf, 457mm x 755mm

PART No: S1830SS

## **FEATURES**

CRH Australia 304 Grade Stainless Steel Shelving is the perfect choice for Quality, Strength & Hygiene in the Foodservice Industry.

Constructed from quality 304 grade Stainless steel with a polished finish this option provides excellent protection against rust & corrosion and ideal for Drystore, Cool Room or Freezer Room application.

## Features include:

- A Load Rating of 350kg per shelf (spread evenly across the shelf).
- Easily assembled and shelves adjustable in 25mm increments.
- Strong wire shelves allow excellent air circulation & visibility.
- Adjustable feet for stability on uneven floor surfaces.
- Polished Stainless Steel finish allows for easy cleaning.
- Optional Castor set (2 Braked & 2 Un-Braked) for easy mobility (Zinc Plated castors).
- NSF Approved

Colour: Polished

Material: 304 Grade Stainless Steel