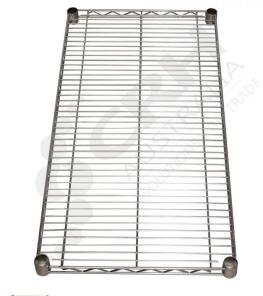

## CRH 304 Grade Stainless Steel Wire Shelf, 457mm x 603mm

PART No: S1824SS

## **FEATURES**

CRH Australia 304 Grade Stainless Steel Shelving is the perfect choice for Quality, Strength & Hygiene in the Foodservice Industry.

Constructed from quality 304 grade Stainless steel with a polished finish this option provides excellent protection against rust & corrosion and ideal for Drystore, Cool Room or Freezer Room application.

## Features include:

- A Load Rating of 350kg per shelf (spread evenly across the shelf).
- Easily assembled and shelves adjustable in 25mm increments.
- Strong wire shelves allow excellent air circulation & visibility.
- Adjustable feet for stability on uneven floor surfaces.
- Polished Stainless Steel finish allows for easy cleaning.
- Optional Castor set (2 Braked & 2 Un-Braked) for easy mobility (Zinc Plated castors).
- NSF Approved

Colour: Polished

Material: 304 Grade Stainless Steel