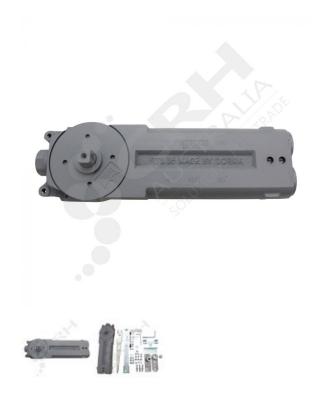

## Dorma RTS85 Series Transom Door Closer Complete

PART No: RTS85

## **FEATURES**

Dorma RTS85 Series Transom Door Closer, 90° 90kg Hold Open. Ideal for shopfitting. For both double and single action doors.

Elegant, versatile, practical and quality assured. The RTS85 offers a solution for installations where door control must be provided without disturbing the aesthetic appearance of the door. The majority of preparation can be accomplished by the fabricator prior to installation, leaving minimal on-site work.

A complete line of accessories is available to accommodate virtually any door and frame configuration.

Colour: Aluminium Grey

Material: Die-Cast Aluminium