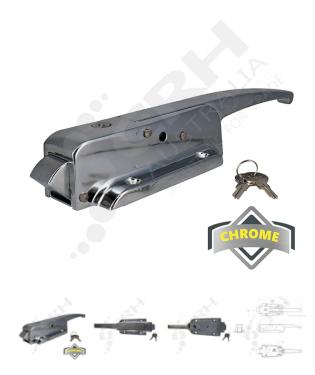

## Kason 78 Series Latch, with Lock

PART No: K78CL5020

## **FEATURES**

Kason 78 Series Latch with Cylinder Lock.

- Radial Tongue makes for effortless door closure.
- A true self-closing door latch when combined with Kason Door Closers.
- Padlocking provision is a standard feature and also allows the door to be opened from the inside to prevent entrapment.

Colour: Chrome Plated

Material: Pressure Die-Cast Zinc

## **ADDITIONAL INFORMATION**

A rugged commercial grade latch with the soft closing nature of the radial tongue. Drilled & countersunk for 6mm screws.

CRH Australia Pty Ltd 1-3 Nelson Street Moorabbin VIC 3189 Australia t+61 3 9532 f+61 3 9532 2696