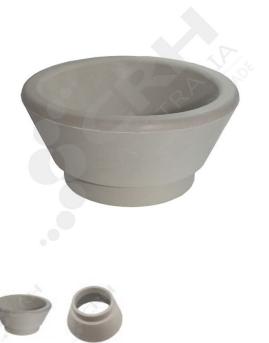

## **Kason Food Scrap Ring**

PART No: K7504000102

## **FEATURES**

Kason Food Scrap Ring - 222mm

Colour: Grey

Material: Rubber

## **ADDITIONAL INFORMATION**

The Kason Food Scrap Ring is designed to be installed into the cut-out of a benchtop to produce a safe chute into a bin below. The strong rubber material provides protection against plates getting broken or chipped. Overall Diameter 224mm, Chute size 124mm. The top of the opening sits 80mm from the top of the bench when installed. Cut-out size 148mm Dia.