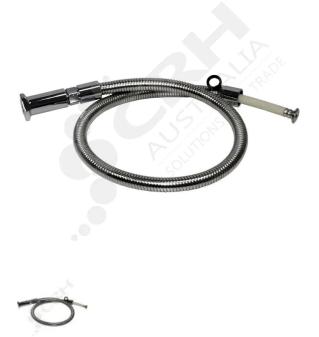

## Kason 60" Stainless Steel Pre-Rinse Hose

PART No: K60451KL000960

## **FEATURES**

Kason 60" (1524mm) Stainless Steel Pre-Rinse Hose

Material: Stainless Steel (304)

## **ADDITIONAL INFORMATION**

Replacement Stainless Steel Pre-Rinse hose for T & S & Encore model Pre-Rinse Units. Chrome plated brass Spring Retainer. 3/8" Female NPT Thread on Riser connection end and 7/8" on the Spray Nozzle end allow this Hose to be Compatible with various Pre-Rinse units without the need for adaptors.