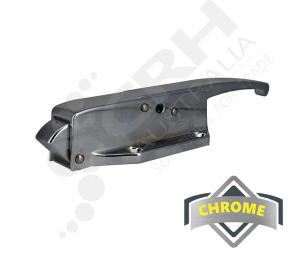

## **Kason 58 Series Latch**

PART No: K58L05021

## **FEATURES**

Kason 58 Series Latch with Radial Tongue.

- Radial Tongue provides smooth easy closure.
- Reliable self-closing action provides positive tight closure with little effort.
- Releases with minimum pull pressure from the outside or from inside with the Kason Inside Release handle.
- Works effectively with Kason Door Closers.
- Padlocking provision standard on all models and still allows the door to be opened from the inside to prevent entrapment.
- Ideal of medium sized cold room doors.

Colour: Chrome Plated

Material: Pressure Die-Cast Zinc

Drilled & countersunk for 6mm screws.