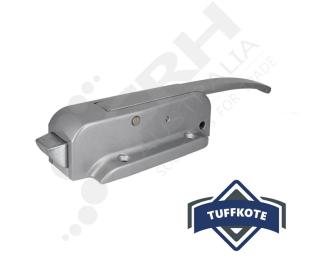

## **Kason 56 Series Tuffkote Latch**

PART No: K56L0T021

## **FEATURES**

Kason 56 Series Tuffkote Latch

Colour: Grey Tuffkote

Material: Pressure Die-Cast Zinc with 316 Stainless Steel Handle

## **ADDITIONAL INFORMATION**

The proven heavy duty Kason latch for commercial use. The bolt type tongue provides positive locking action. A padlocking provision is also included which is overridden by the K481 Internal Release if fitted in the event of entrapment. Drilled & countersunk for 6mm screws. Tuffkote is a baked enamel finish which makes it ideal for outdoor use or in locations where there are harsh chemicals.