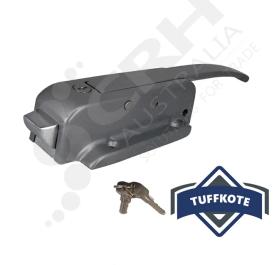

## **Kason 56 Series Tuffkote Latch** with Lock

PART No: K56CLT108

## **FEATURES**

Kason 56 Series Tuffkote Latch with Cylinder Lock

Colour: Grey Tuffkote

Material: Pressure Die-Cast Zinc with 316 Stainless Steel Handle

## **ADDITIONAL INFORMATION**

The proven heavy duty Kason latch for commercial use. The bolt type tongue provides positive locking action. A padlocking provision is also included which is overridden by the K481 Internal Release if fitted in the event of entrapment. Drilled & countersunk for 6mm screws. Tuffkote is a baked enamel finish which makes it ideal for outdoor use or in locations where there are harsh chemicals.