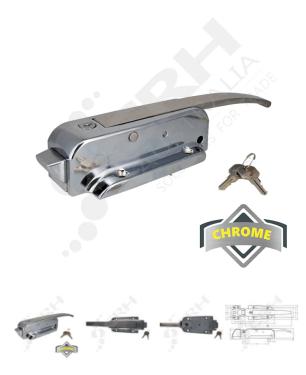

## Kason 56 Series Latch with Lock

PART No: K56CL5020

## **FEATURES**

Kason 56 Series 'Safeguard' Latch with Cylinder Lock.

The iconic original Kason heavy duty Safeguard latch body with 316 grade stainless steel handle.

- Bolt-type tongue provides positive locking action.
- Proven, heavy-duty construction outlasts similar latches in hard commercial use.
- Adjustable Strike assures precise adjustment (sold separately)
- Padlocking provision standard on all models.
- Accepts Kason Inside Release lever to prevent accidental entrapment in locked walk-ins. (sold separately)
- Inside Release releases cylinder locked or padlocked door.
- Unsurpassed for long life and reliability.

Colour: Chrome Plated

Material: High pressure die-cast zinc body with stainless steel handle