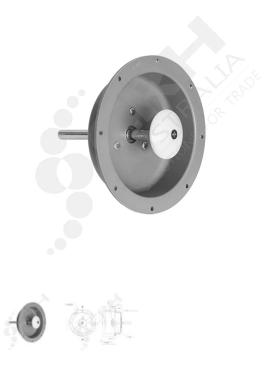

## Kason Recessed Internal Release Mechanism

PART No: K486

## **FEATURES**

Kason Recessed Inside Release Push with Safety Glow plastic knob.

CRH & All manufacturers highly recommend that all internal safety release mechanisms fitted to doors are checked at least 3 times weekly to ensure they are functioning correctly.

Colour: Grey

Material: Zinc Plated & PVC

## **ADDITIONAL INFORMATION**

Suitable for Panel up to 150mm and already fitted to a PVC dish for recessed mounting. Recessed mounting means the Rod & Glo-Knob does not proceed as far out from the door panel which may help to prevent items getting hooked up on it or personnel injuries.