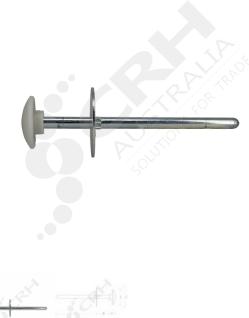

## **Kason Stainless Steel Internal** Release, 150mm

PART No: K481SC600

## **FEATURES**

Kason Stainless Steel Internal Release Push for up to 150mm thick Panel.

- Glow in the dark plastic knob for safety.
- Opens padlocked or cylinder K778, K58 & K78 series latches from the inside of a walkin cold room.

Material: Stainless Steel (304)

This Internal Release is designed for use with the K778, K58 & K78 series Latches There are mandatory safety requirements to protect personnel against entrapment in Refrigerated or Cooling Chambers, Strongrooms or Vaults. Refer to the Technical Information to view the Australian Building Code & Australian/New Zealand Standards. CRH & All manufacturers highly recommend that all internal safety release mechanisms fitted to doors are checked at least 3 times weekly to ensure they are functioning correctly. It is highly recommended that low temperature food grade grease is applied in situations where icing may occur (K1094400325)