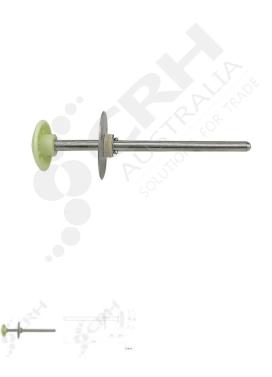

## Kason Stainless Steel Internal Release, 150mm

PART No: K481SA600

## **FEATURES**

Kason 304 Grade Stainless Steel Internal Release Push, 150mm Panel, for 56 Series Latches.

• Glow in the dark plastic knob for safety.

• Opens padlocked or cylinder K56 series latches from the inside of a walk-in cold room.

## Colour: Satin

Material: Stainless Steel (304)