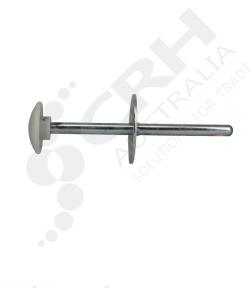

## Kason 481B Internal Release, 100mm

PART No: K481B

## **FEATURES**

Kason Inside Release Push for 52 & 53 Series Latches, suits up to 150mm thick Door Panel. See Installation Instructions for cutting lengths dependent on panel thickness.

- Glow in the dark plastic knob for safety.
- Opens padlocked or cylinder K52 or K53 series latches from the inside.

Material: Zinc Plated Steel