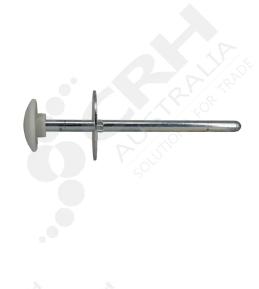

## Kason 481A Internal Release, 150mm

PART No: K481A

## **FEATURES**

Kason Inside Release Push for 56 Series Latches, up to 150mm thick Panel. See Installation Instructions for cutting lengths dependent on panel thickness .

- Glow in the dark plastic knob for safety.
- Opens padlocked or cylinder K56 series latches from the inside of a walk-in cold room.

Material: Zinc Plated Steel