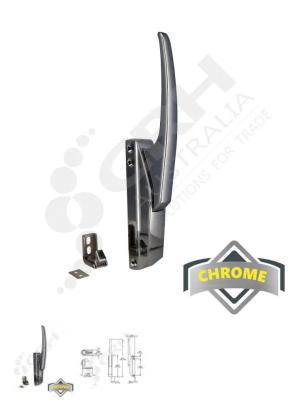

## Kason Mechanical Edgemount Latch - offset handle.

PART No: K174B04

## **FEATURES**

Kason Mechanical Edgemount Latch with Offset Handle.

- Latch is edge mounted to the door. Strike is surface mounted.
- Positive latching keeps doors shut tight: guards against pop-opens.
- Two-way adjustment compensates for door sag & gasket wear.
- Strike adjustment range 7.1mm 15.1mm.
- Drilled & countersunk for 5mm screws.

Colour: Chrome Plated

Material: Pressure Die-Cast Zinc

CRH Australia Pty Ltd 1-3 Nelson Street Moorabbin VIC 3189 Australia t+61 3 9532 f+61 3 9532 2696

info@crh.com.au

www.crh.com.au