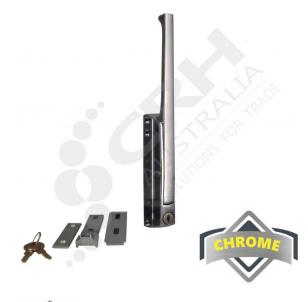

## Kason Mag/Mech Edgemount Latch, with Lock

PART No: K172C06

## **FEATURES**

Kason Magnetic & Mechanical Edgemount Latch with Lock, Straight Handle.

- Magnetic force combined with mechanical latching provide the ultimate in positive door closure & sealing.
- Latch releases with ease.
- Mechanical latch with cylinder lock offers positive security.
- Keeps doors shut even when adjacent doors are slammed.
- Two-way strike adjustment compensates for door sag & gasket wear.
- Unique design of strike ensures full magnetic attraction at each adjustment.

Colour: Chrome Plated

Material: Pressure Die-Cast Zinc

CRH Australia Pty Ltd 1-3 Nelson Street Moorabbin VIC 3189 Australia t+61 3 9532 f+61 3 9532 2696

www.crh.com.au

info@crh.com.au