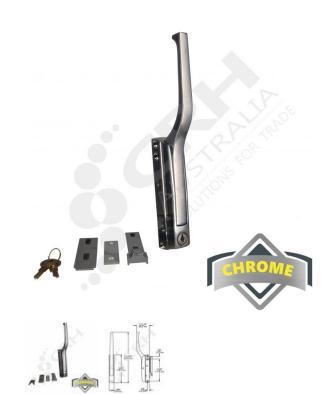

## Kason Mag/Mech Edgemount Latch, with Lock

PART No: K172BC06

## **FEATURES**

Kason Magnetic & Mechanical Edgemount Latch with Lock, Offset Handle.

- Magnetic force combined with mechanical latching provide the ultimate in positive door closure & sealing.
- Latch releases with ease.
- Mechanical latching with cylinder lock offers positive security.
- Keeps doors shut even when adjacent doors are slammed.
- Two-way strike adjustment compensates for door sag & gasket wear.
- Unique design of the strike ensures full magnetic attraction at each adjustment.

Colour: Chrome Plated

Material: Pressure Die-Cast Zinc

## **ADDITIONAL INFORMATION**

Drilled & countersunk for 5mm screws.

CRH Australia Pty Ltd 1-3 Nelson Street Moorabbin VIC 3189 Australia t+61 3 9532 f+61 3 9532 2696

info@crh.com.au

www.crh.com.au