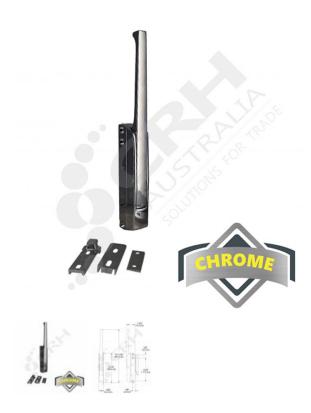

## Kason Mag/Mech Edgemount Latch, straight handle

**PART No: K17206** 

## **FEATURES**

Kason Magnetic & Mechanical Edgemount Latch with Straight Handle.

- Magnetic force combined with mechanical latching provide the ultimate in positive door closure and sealing.
- Latch releases with ease.
- Keeps door shut even when adjacent doors are slammed.
- Two-way strike adjustment compensates for door sag and gasket wear.
- Unique design of strike ensures full magnetic attraction at each adjustment.

Colour: Chrome Plated

Material: Pressure Die-Cast Zinc

## **ADDITIONAL INFORMATION**

Drilled & countersunk for 5mm screws.