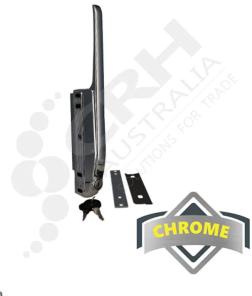

## Kason Magnetic Edgemount Latch, with Lock

PART No: K171C04

## **FEATURES**

Kason Magnetic Edgemount Latch with lock, Straight Handle.

- Powerful magnetic force assures positive, air-tight door closure.
- Kason ' breaker action' quickly releases magnet for for fast door opening.
- Two-way adjustment adapts latch for changing door alignment.
- Adjustable latch body compensates for gasket wear.
- Strike adjusts vertically to accomodate door sag.
- Fast installation.
- Magnet holding force approx' 22.5kg (222.0N)
- Tested to 250,000 cycles.

Colour: Chrome Plated

Material: Pressure Die-Cast Zinc

## **ADDITIONAL INFORMATION**

High strength magnetic force keeps door closed and accommodates variations in cabinet construction. Drilled & countersunk for 5mm screws.