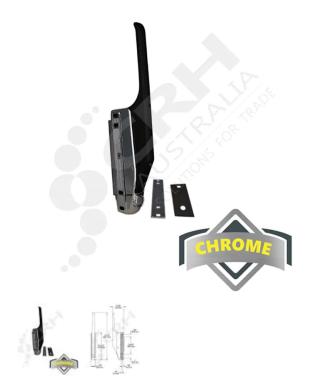

## **Kason Magnetic Edgemount Latch**

PART No: K171B08

## **FEATURES**

Kason Magnetic Edgemount Latch, Black Composite Offset Handle

- Powerful magnetic force assures positive, air-tight door closure.
- Kason 'breaker action' quickly releases magnet for fast door opening.
- Two-way adjustment adapts latch for changing door alignment.
- Adjustable latch body compensates for gasket wear.
- Fast installation.
- Magnet holding force approx' 22.5kg (222.0N)
- Tested to 250,000 cycles.

Colour: Chrome Plate with Black Handle

Material: Composite Handle with pressure Die-Cast Zinc Body.