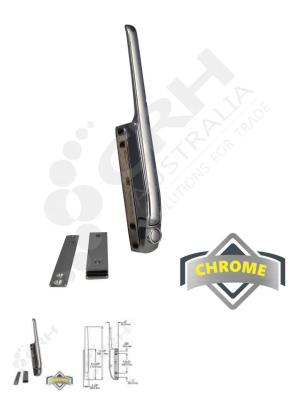

## **Kason Magnetic Edgemount Latch**

PART No: K17104

## **FEATURES**

Kason Magnetic Edgemount Latch, Straight Handle

- Powerful magnetic force assures positive, air-tight door closure.
- Kason 'breaker action' quickly releases magnet for fast door opening.
- Two-way adjustment adapts latch for changing door alignment.
- Adjustable latch body compensates for gasket wear.
- Fast installation.
- Magnet holding force approx' 22.5kg (222.0 N)
- Tested to 250,000 cycles.

Colour: Chrome Plated

Material: Pressure Die-Cast Zinc